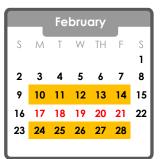

## JUNIOR CITIZENS TRUST PROGRAMME

2025

This is the provisional calendar for the Junior Citizens Trust (JCT) programmed for 2025. The dates highlighted in colour on the calendar correspond to the programme dates shown in the table below. Also shown in the calendar are school holidays in 2025. SATS are due to take place w/c 12<sup>th</sup> May 2025.

| START    | END                                                                                                                        |
|----------|----------------------------------------------------------------------------------------------------------------------------|
| DATE     | DATE                                                                                                                       |
| 13/01/25 | 17/01/25                                                                                                                   |
| 27/01/25 | 31/01/25                                                                                                                   |
| 10/02/25 | 14/02/25                                                                                                                   |
| 24/02/25 | 28/02/25                                                                                                                   |
| 10/03/25 | 14/03/25                                                                                                                   |
| 24/03/25 | 28/03/25                                                                                                                   |
| 28/04/25 | 02/05/25                                                                                                                   |
| 19/05/25 | 23/05/25                                                                                                                   |
| 02/06/25 | 06/06/25                                                                                                                   |
| 16/06/25 | 20/06/25                                                                                                                   |
| 15/09/25 | 19/09/25                                                                                                                   |
| 29/09/25 | 03/10/25                                                                                                                   |
| 03/11/25 | 07/11/25                                                                                                                   |
| 17/11/25 | 21/11/25                                                                                                                   |
|          | DATE  13/01/25 27/01/25 10/02/25 24/02/25 10/03/25 24/03/25 28/04/25 19/05/25 02/06/25 16/06/25 15/09/25 29/09/25 03/11/25 |