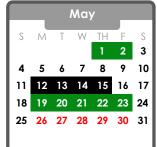

## JUNIOR CITIZENS TRUST PROGRAMME

2025

This is the provisional calendar for the Junior Citizens Trust (JCT) programmed for 2025. The dates highlighted in colour on the calendar correspond to the programme dates shown in the table below. Also shown in the calendar are school holidays in 2025. SATS are due to take place w/c 12<sup>th</sup> May 2025.

| START    | END                                                                                                                        |
|----------|----------------------------------------------------------------------------------------------------------------------------|
| DATE     | DATE                                                                                                                       |
| 13/01/25 | 17/01/25                                                                                                                   |
| 27/01/25 | 31/01/25                                                                                                                   |
| 10/02/25 | 14/02/25                                                                                                                   |
| 24/02/25 | 28/02/25                                                                                                                   |
| 10/03/25 | 14/03/25                                                                                                                   |
| 24/03/25 | 28/03/25                                                                                                                   |
| 28/04/25 | 02/05/25                                                                                                                   |
| 19/05/25 | 23/05/25                                                                                                                   |
| 02/06/25 | 06/06/25                                                                                                                   |
| 16/06/25 | 20/06/25                                                                                                                   |
| 15/09/25 | 19/09/25                                                                                                                   |
| 29/09/25 | 03/10/25                                                                                                                   |
| 03/11/25 | 07/11/25                                                                                                                   |
| 17/11/25 | 21/11/25                                                                                                                   |
|          | DATE  13/01/25 27/01/25 10/02/25 24/02/25 10/03/25 24/03/25 28/04/25 19/05/25 02/06/25 16/06/25 15/09/25 29/09/25 03/11/25 |