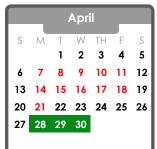

## JUNIOR CITIZENS TRUST PROGRAMME

2025

This is the provisional calendar for the Junior Citizens Trust (JCT) programmed for 2025. The dates highlighted in colour on the calendar correspond to the programme dates shown in the table below. Also shown in the calendar are school holidays in 2025. SATS are due to take place w/c 12<sup>th</sup> May 2025.

| START    | END                                                                                                                        |
|----------|----------------------------------------------------------------------------------------------------------------------------|
| DATE     | DATE                                                                                                                       |
| 13/01/25 | 17/01/25                                                                                                                   |
| 27/01/25 | 31/01/25                                                                                                                   |
| 10/02/25 | 14/02/25                                                                                                                   |
| 24/02/25 | 28/02/25                                                                                                                   |
| 10/03/25 | 14/03/25                                                                                                                   |
| 24/03/25 | 28/03/25                                                                                                                   |
| 28/04/25 | 02/05/25                                                                                                                   |
| 19/05/25 | 23/05/25                                                                                                                   |
| 02/06/25 | 06/06/25                                                                                                                   |
| 16/06/25 | 20/06/25                                                                                                                   |
| 15/09/25 | 19/09/25                                                                                                                   |
| 29/09/25 | 03/10/25                                                                                                                   |
| 03/11/25 | 07/11/25                                                                                                                   |
| 17/11/25 | 21/11/25                                                                                                                   |
|          | DATE  13/01/25 27/01/25 10/02/25 24/02/25 10/03/25 24/03/25 28/04/25 19/05/25 02/06/25 16/06/25 15/09/25 29/09/25 03/11/25 |